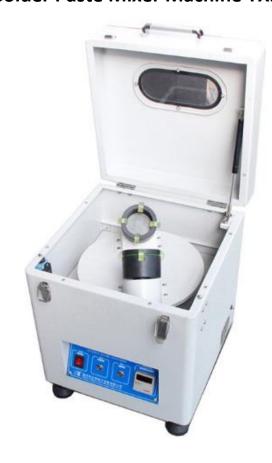

## **Solder Paste Mixer Machine YX500S**

| SPECIFICATION                  | YX - 500S                                                                                    |
|--------------------------------|----------------------------------------------------------------------------------------------|
| Operating speed                | Motor speed: 1350 RPM                                                                        |
|                                | One revolution: 400RPM<br>Two rotations: 300RPM                                              |
| Operational capability         | 0-1000 g x 2 tanks                                                                           |
| Acceptance of solder cream pot | Tank diameter Φ60-Φ67 standard configuration (suitable for general 500g solder cream bottle) |
| Time setting                   | 0.01s∼99H99s, minute and second set                                                          |
| Display mode                   | LED digital display                                                                          |
| Rated power                    | Constant speed 60W                                                                           |
| Working power supply           | AC 220V±10% 50Hz                                                                             |
| Boundary dimension             | 400×400×500mm                                                                                |
| Machine weight                 | 45kg                                                                                         |